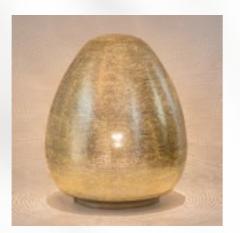

The patterny you see in the brass Zenza Lights are punctured by hand, without the use of any stencils. Therefor each lamp is wrighted

Ball Filisky Small Silver

Ball Filisky Medium Silver

Ball Filisky XL Silver