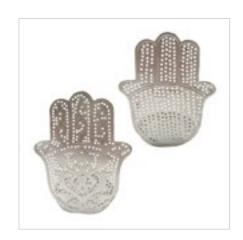

Waxholder Round Filisky Gold

Waxholder Lotus Gold

Waxholder Lotus Zenith Gold

Waxholder Gabs Filisky Gold

Waxholder Hand Single Gold

Waxholder Hand Double Gold

Waxholder Moon Gold

Start your evening with

Zenzational candle lights

Filisky Waxholder Silver

Waxholder Round Silver

Waxholder Gabs Silver

Waxholder Cup Fan Silver

Waxholder Round Fan Silver

Waxholder Gabs Fan Silver

Waxholder Hand Single Silver