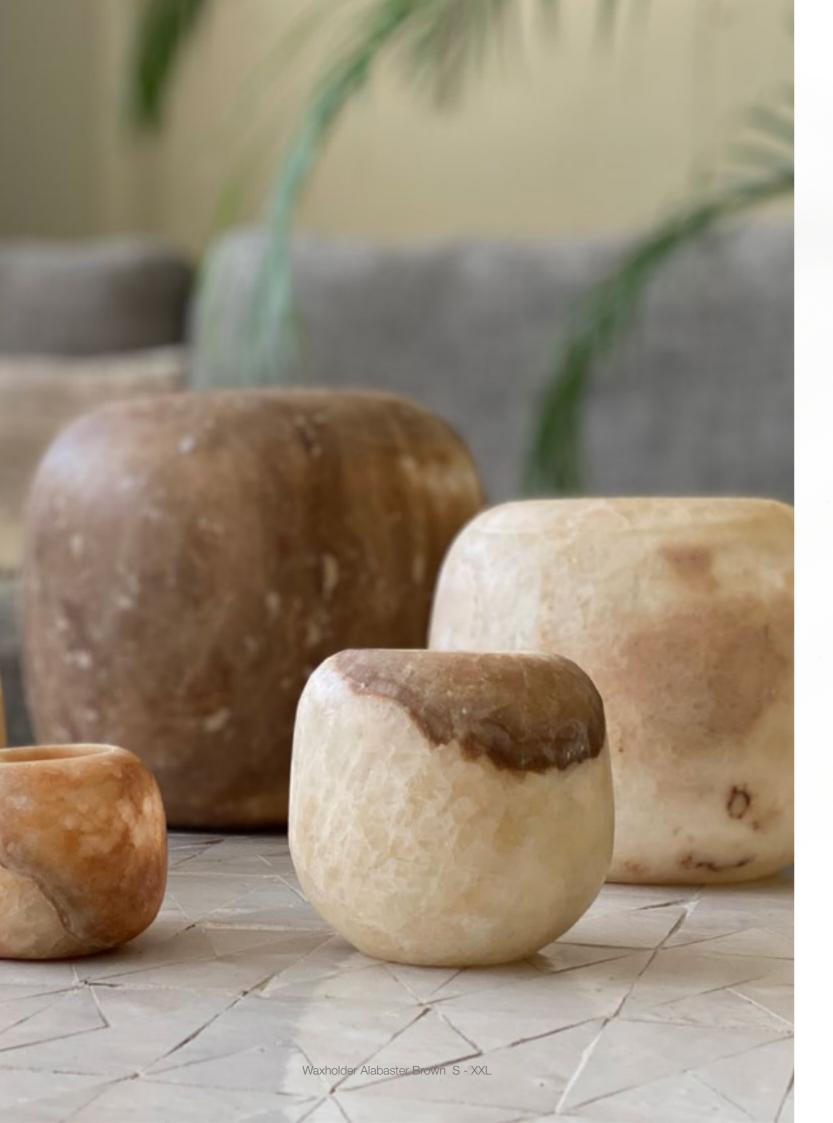

This type of stone is known since the pharaos in Egypt and was found in the old city Albastron.

The local craftsmen have inherited their skills to work with this stone over many generations and thousands of years.

Its colour is the perfect natural and soft shade for a lamp or candle holder.

Alabaster is a porous stone. That's why the light shines through it so beautifully.

Alabaster M Amber

Alabaster S Ivory

Alabaster M Ivory

Waxholder Hand Double Silver

Waxholder Moon Silver

Waxholder Alabaster Ivory S - XXL