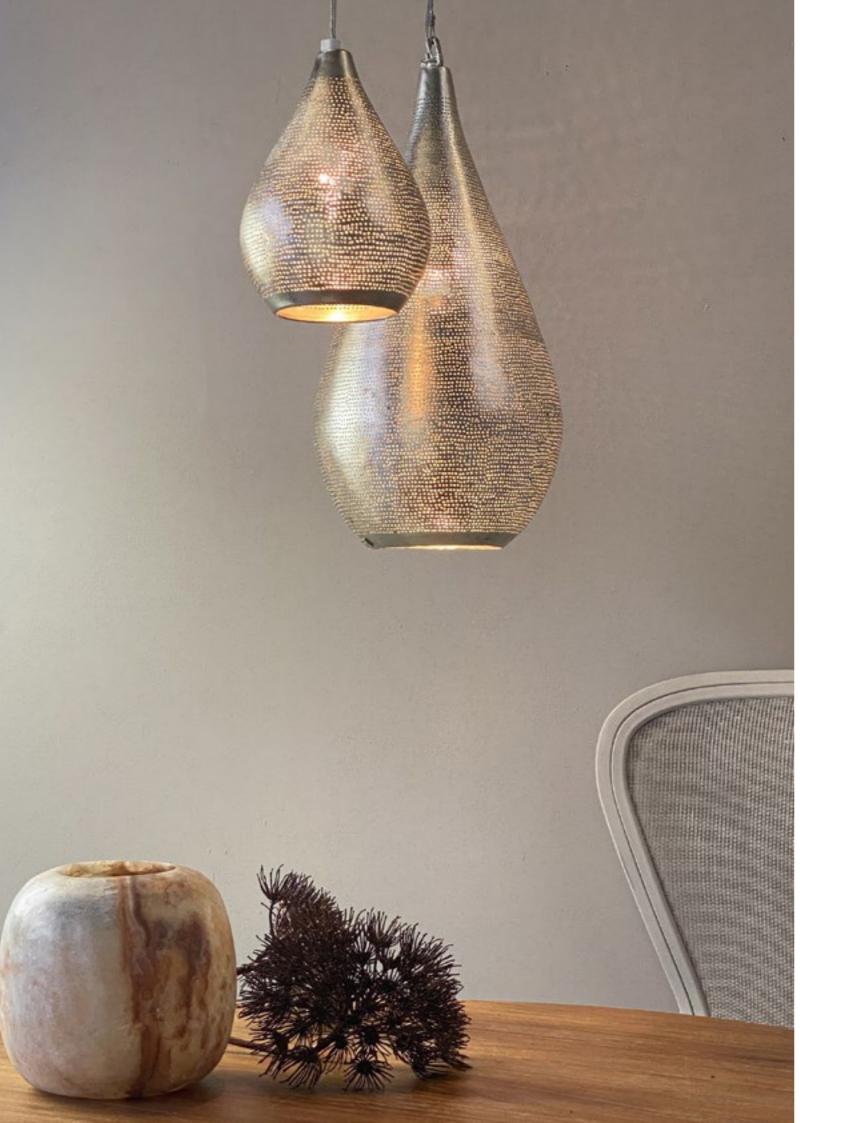

The patterny you see in the brass Zenza Lights are punctured by hand, without the use of any stencils. Therefor each lamp is wrighted

Ball Filisky Small Silver

Ball Filisky Medium Silver

Ball Filisky XL Silver

Ball Filisky XXL Silver

Tahrir Mini Filisky Silver

Tahrir Filisky S Silver

Tahrir Filisky L Silver

Tahrir Mini Fan Silver

Tahrir Filigros S Silver

Tahrir Filigros L Silver

Princess Fan S Silver