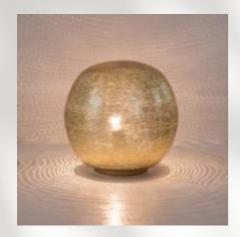

The patterny you see in the brass Zenza Lights are punctured by hand, without the use of any stencils. Therefor each lamp is wrighted

Ball Filisky Small Silver

Ball Filisky Medium Silver

Ball Filisky XL Silver