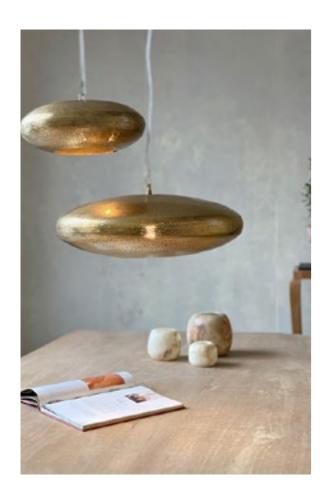

The patterny you see in the brass Zenza Lights are punctured by hand, without the use of any stencils. Therefor each lamp is wrighted

Ball Filisky Small Silver

Ball Filisky Medium Silver

Ball Filisky XL Silver