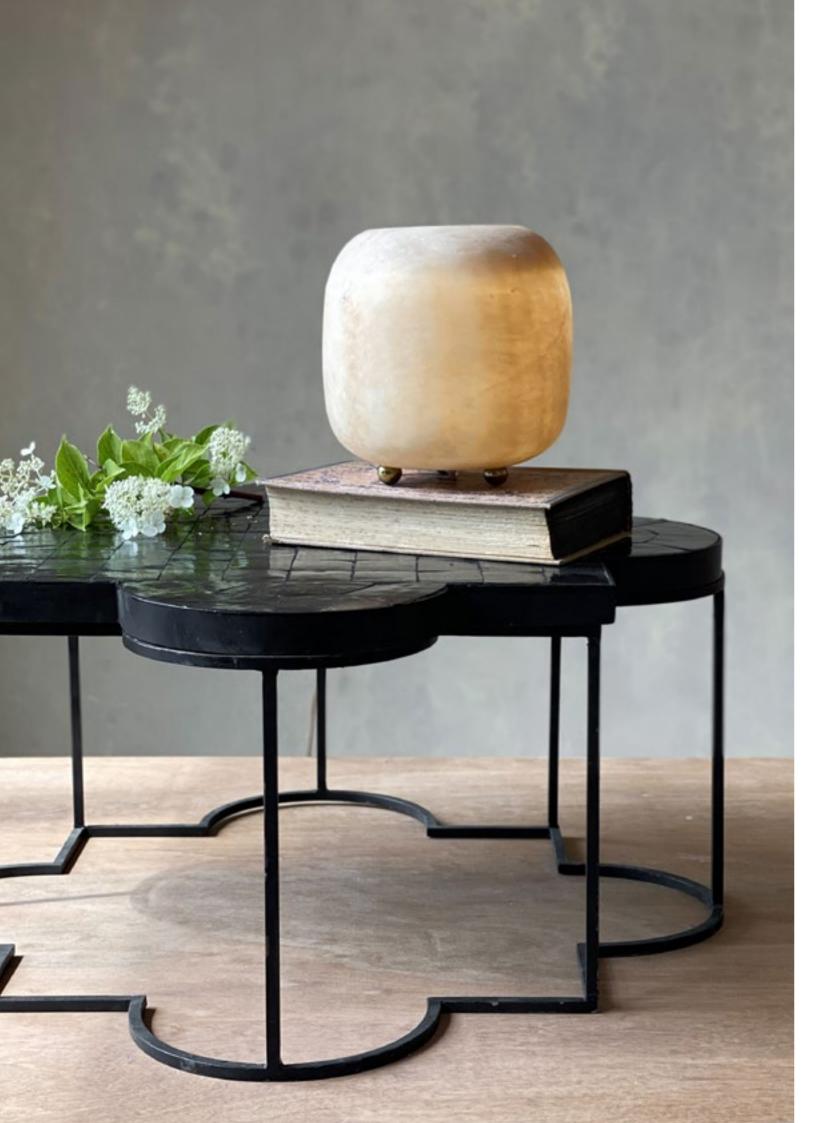

This type of stone is known since the pharaos in Egypt and was found in the old city Albastron.

The local craftsmen have inherited their skills to work with this stone over many generations and thousands of years.

Its colour is the perfect natural and soft shade for a lamp or candle holder.

Alabaster is a porous stone. That's why the light shines through it so beautifully.

Alabaster M Amber

Alabaster S Ivory

Alabaster M Ivory