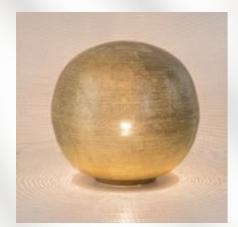

The patterny you see in the brass Zenza Lights are punctured by hand, without the use of any stencils. Therefor each lamp is wrighted

Ball Filisky Small Silver

Ball Filisky Medium Silver

Ball Filisky XL Silver