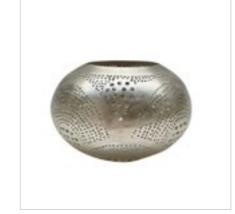

The patterny you see in the brass Zenza Lights are punctured by hand, without the use of any stencils. Therefor each lamp is wrighted

Ball Filisky Small Silver

Ball Filisky Medium Silver

Ball Filisky XL Silver

Ball Filisky XXL Silver

Tahrir Mini Filisky Silver

Tahrir Filisky S Silver

Tahrir Filisky L Silver

Tahrir Mini Fan Silver

Tahrir Filigros S Silver

Tahrir Filigros L Silver

Princess Fan S Silver