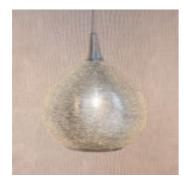

The patterny you see in the brass Zenza Lights are punctured by hand, without the use of any stencils. Therefor each lamp is wrighted

Ball Filisky Small Silver

Ball Filisky Medium Silver

Ball Filisky XL Silver