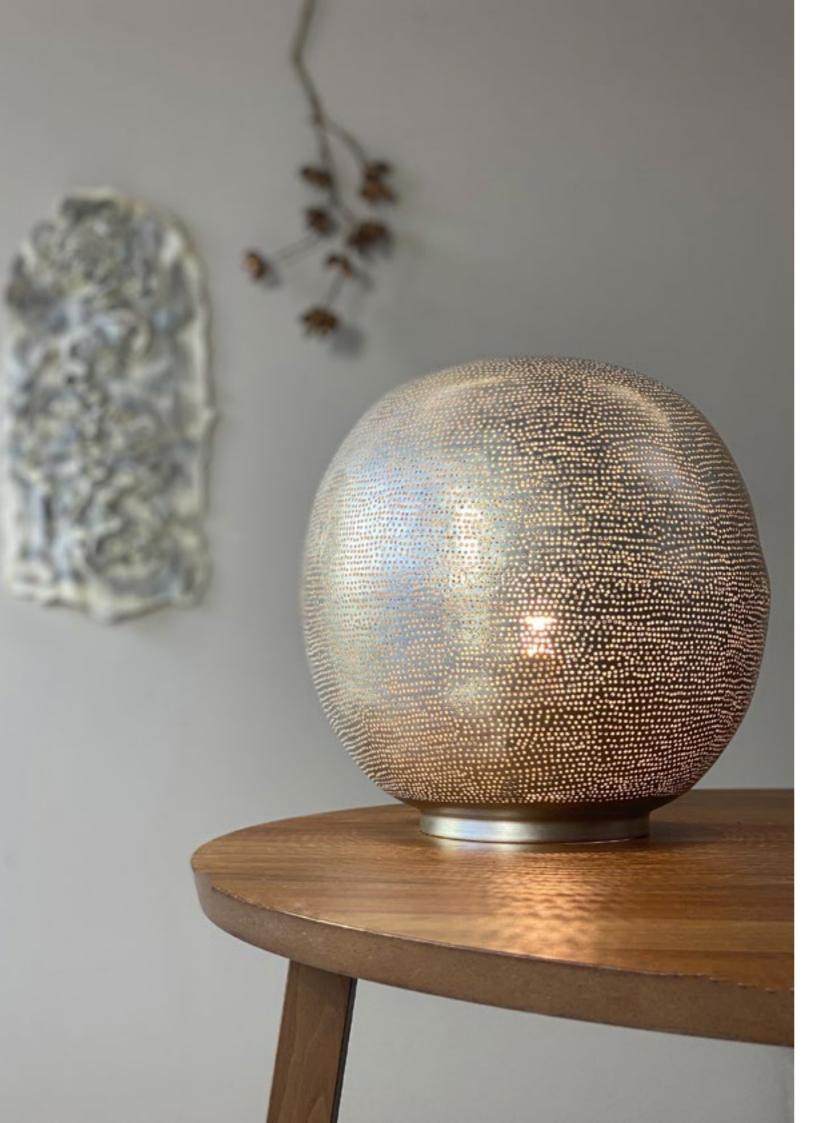

The patterny you see in the brass Zenza Lights are punctured by hand, without the use of any stencils. Therefor each lamp is wrighted

Ball Filisky Small Silver

Ball Filisky Medium Silver

Ball Filisky XL Silver