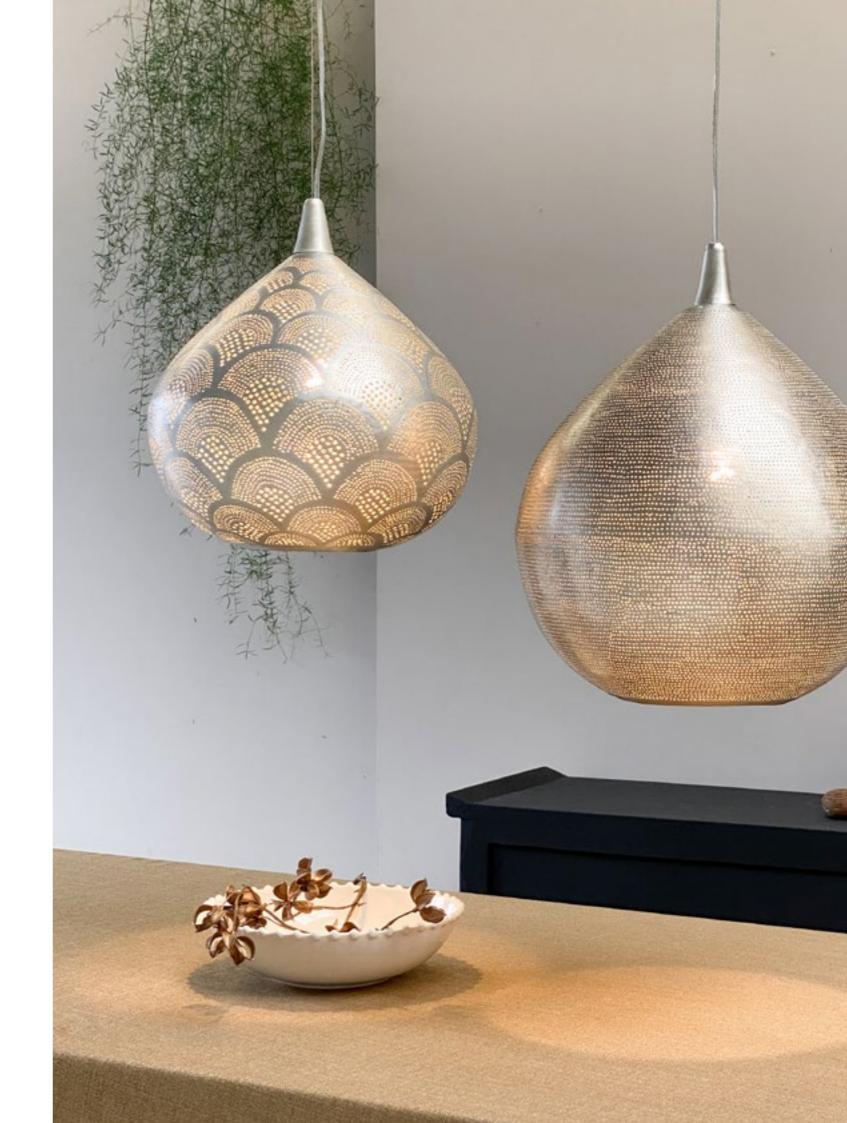

The patterny you see in the brass Zenza Lights are punctured by hand, without the use of any stencils. Therefor each lamp is wrighted

Ball Filisky Small Silver

Ball Filisky Medium Silver

Ball Filisky XL Silver