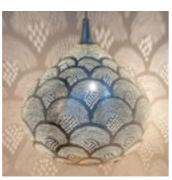

The patterny you see in the brass Zenza Lights are punctured by hand, without the use of any stencils. Therefor each lamp is wrighted

Ball Filisky Small Silver

Ball Filisky Medium Silver

Ball Filisky XL Silver