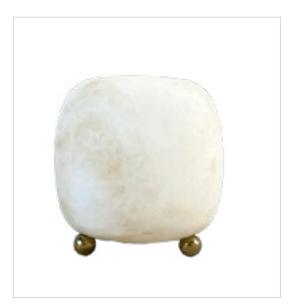

This type of stone is known since the pharaos in Egypt and was found in the old city Albastron.

The local craftsmen have inherited their skills to work with this stone over many generations and thousands of years.

Its colour is the perfect natural and soft shade for a lamp or candle holder.

Alabaster is a porous stone. That's why the light shines through it so beautifully.

Alabaster M Amber

Alabaster S Ivory

Alabaster M Ivory