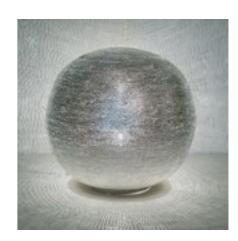

The patterny you see in the brass Zenza Lights are punctured by hand, without the use of any stencils. Therefor each lamp is wrighted

Ball Filisky Small Silver

Ball Filisky Medium Silver

Ball Filisky XL Silver