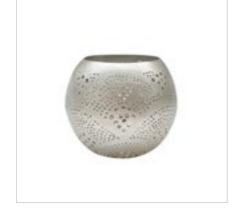

The patterny you see in the brass Zenza Lights are punctured by hand, without the use of any stencils. Therefor each lamp is wrighted

Ball Filisky Small Silver

Ball Filisky Medium Silver

Ball Filisky XL Silver

Ball Filisky XXL Silver

Tahrir Mini Filisky Silver

Tahrir Filisky S Silver

Tahrir Filisky L Silver

Tahrir Mini Fan Silver

Tahrir Filigros S Silver

Tahrir Filigros L Silver

Princess Fan S Silver