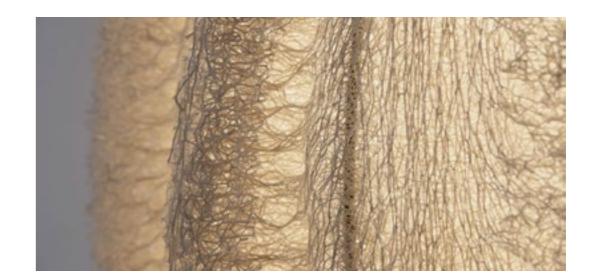

#### Accessories

Kitchenware Vases

Probably you know the loofal as a sponge for a good body scrub?

This vegatable has an incredibly detailed surface. It looks like condand other precious materials from the sea.

We gave them a new fabulous life as poetic lampshades. Often designs and patterns that are harvested directly from water are the best!

Loofah Gab M Naturel

Loofah S Naturel

Simple, sturdy but poetic at the same time... About has it all!