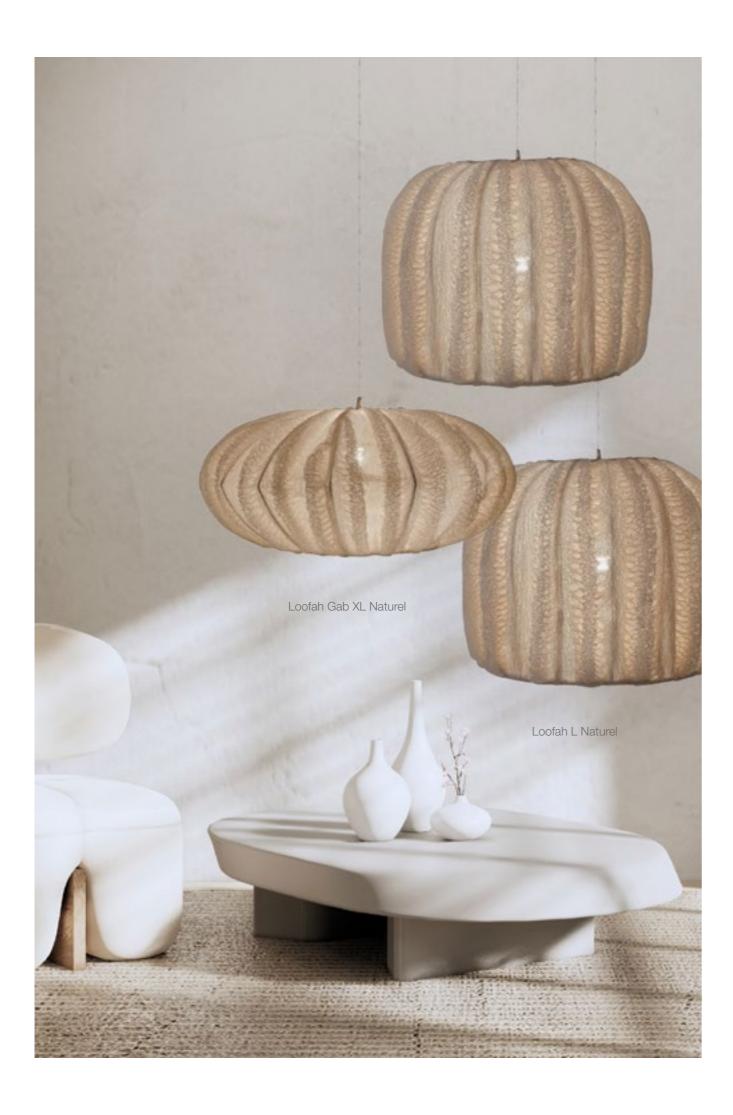

#### Accessories

Kitchenware Vases

Probably you know the loofal as a sponge for a good body scrub?

This vegatable has an incredibly detailed surface. It looks like condand other precious materials from the sea.

We gave them a new fabulous life as poetic lampshades. Often designs and patterns that are harvested directly from water are the best!

Loofah Gab M Naturel

Loofah S Naturel

Simple, sturdy but poetic at the same time... About has it all!