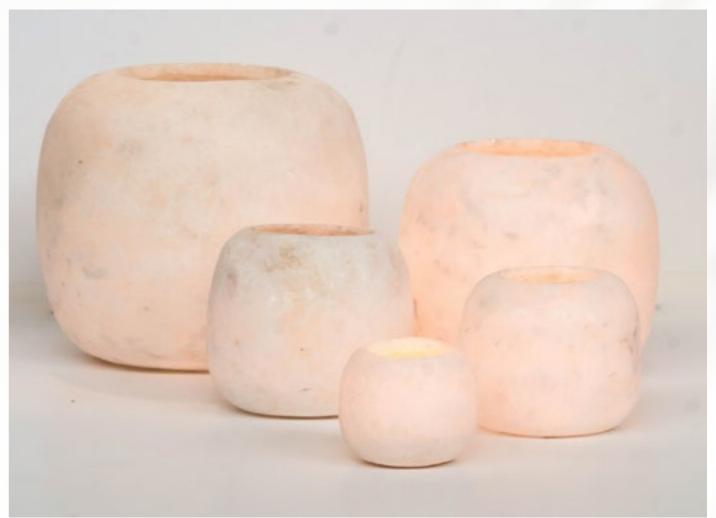

Its colour is the perfect natural and soft shade for a lamp or candle holder.

Alabaster is a porous stone. That's why the light shines through it so beautifully.

Alabaster M Amber

Alabaster S Ivory

Alabaster M Ivory

Heather Vase

Zigzag Vase Black

Amfora Vase Brown

Amfora Vase Terra

Miro Vase Black L

Miro Vase Brown

Miro Vase Mist

Marble Waxholder S - M - L