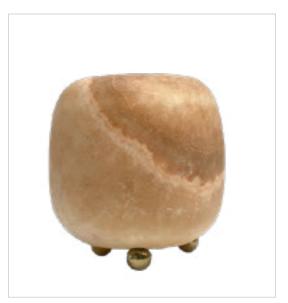

This type of stone is known since the pharaos in Egypt and was found in the old city Albastron.

The local craftsmen have inherited their skills to work with this stone over many generations and thousands of years.

Its colour is the perfect natural and soft shade for a lamp or candle holder.

Alabaster is a porous stone. That's why the light shines through it so beautifully.

Alabaster M Amber

Alabaster S Ivory

Alabaster M Ivory