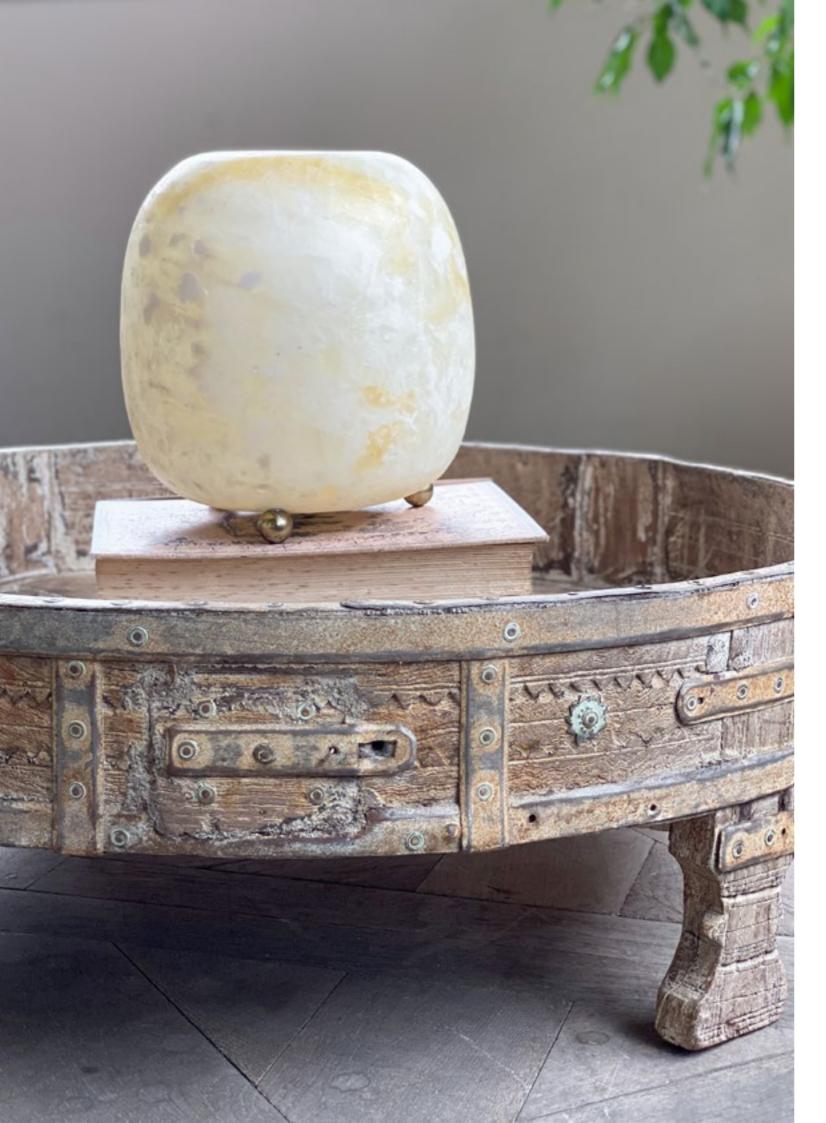

This type of stone is known since the pharaos in Egypt and was found in the old city Albastron.

The local craftsmen have inherited their skills to work with this stone over many generations and thousands of years.

Its colour is the perfect natural and soft shade for a lamp or candle holder.

Alabaster is a porous stone. That's why the light shines through it so beautifully.

Alabaster M Amber

Alabaster S Ivory

Alabaster M Ivory