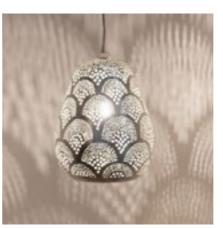

The patterny you see in the brass Zenza Lights are punctured by hand, without the use of any stencils. Therefor each lamp is wrighted

Ball Filisky Small Silver

Ball Filisky Medium Silver

Ball Filisky XL Silver