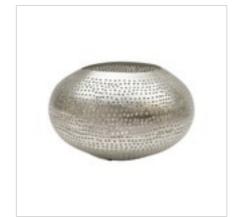

The patterny you see in the brass Zenza Lights are punctured by hand, without the use of any stencils. Therefor each lamp is wrighted

Ball Filisky Small Silver

Ball Filisky Medium Silver

Ball Filisky XL Silver

Ball Filisky XXL Silver

Tahrir Mini Filisky Silver

Tahrir Filisky S Silver

Tahrir Filisky L Silver

Tahrir Mini Fan Silver

Tahrir Filigros S Silver

Tahrir Filigros L Silver

Princess Fan S Silver