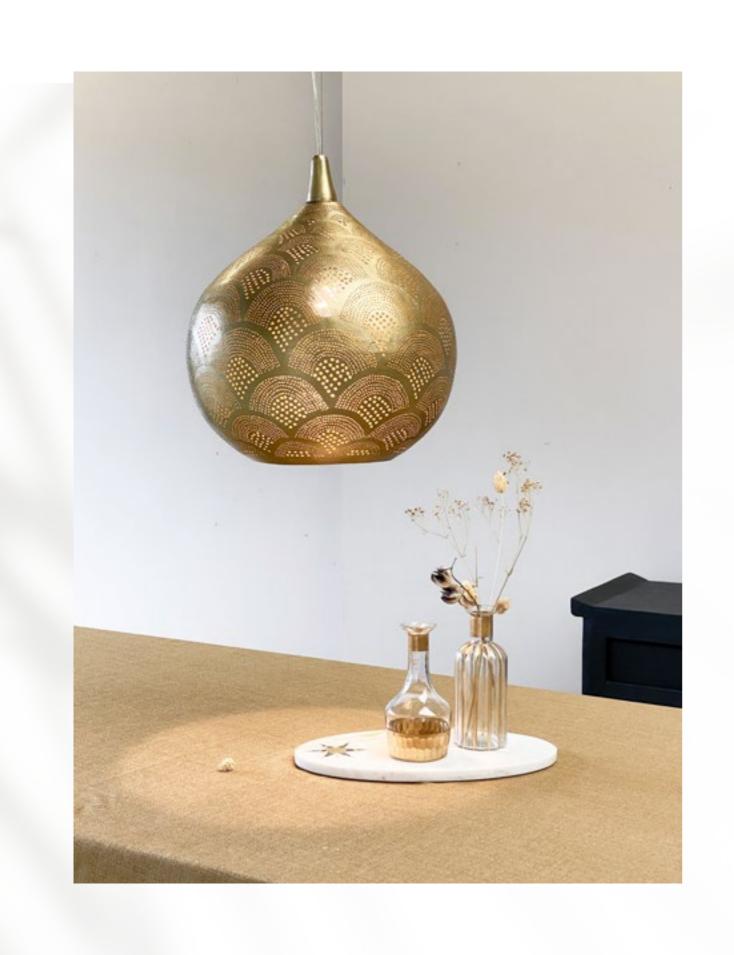

The patterny you see in the brass Zenza Lights are punctured by hand, without the use of any stencils. Therefor each lamp is wrighted

Ball Filisky Small Silver

Ball Filisky Medium Silver

Ball Filisky XL Silver