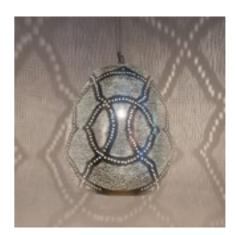

The patterny you see in the brass Zenza Lights are punctured by hand, without the use of any stencils. Therefor each lamp is wrighted

Ball Filisky Small Silver

Ball Filisky Medium Silver

Ball Filisky XL Silver