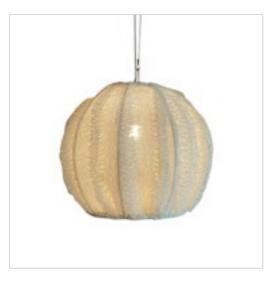

#### Accessories

Kitchenware Vases

Probably you know the loofal as a sponge for a good body scrub?

This vegatable has an incredibly detailed surface. It looks like condand other precious materials from the sea.

We gave them a new fabulous life as poetic lampshades. Often designs and patterns that are harvested directly from water are the best!

Loofah Gab M Naturel

Loofah S Naturel

Simple, sturdy but poetic at the same time... About has it all!