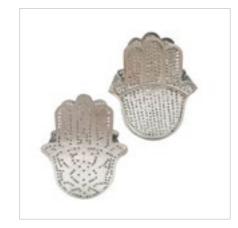

Waxholder Round Filisky Gold

Waxholder Lotus Gold

Waxholder Lotus Zenith Gold

Waxholder Gabs Filisky Gold

Waxholder Hand Single Gold

Waxholder Hand Double Gold

Waxholder Moon Gold

Start your evening with

Zenzational candle lights

Filisky Waxholder Silver

Waxholder Round Silver

Waxholder Gabs Silver

Waxholder Cup Fan Silver

Waxholder Round Fan Silver

Waxholder Gabs Fan Silver

Waxholder Hand Single Silver