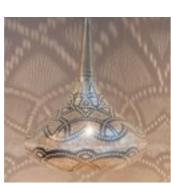

The patterny you see in the brass Zenza Lights are punctured by hand, without the use of any stencils. Therefor each lamp is wrighted

Ball Filisky Small Silver

Ball Filisky Medium Silver

Ball Filisky XL Silver