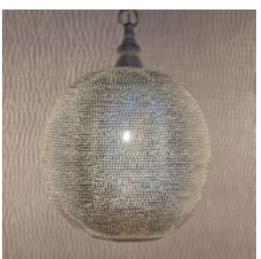

The patterny you see in the brass Zenza Lights are punctured by hand, without the use of any stencils. Therefor each lamp is wrighted

Ball Filisky Small Silver

Ball Filisky Medium Silver

Ball Filisky XL Silver