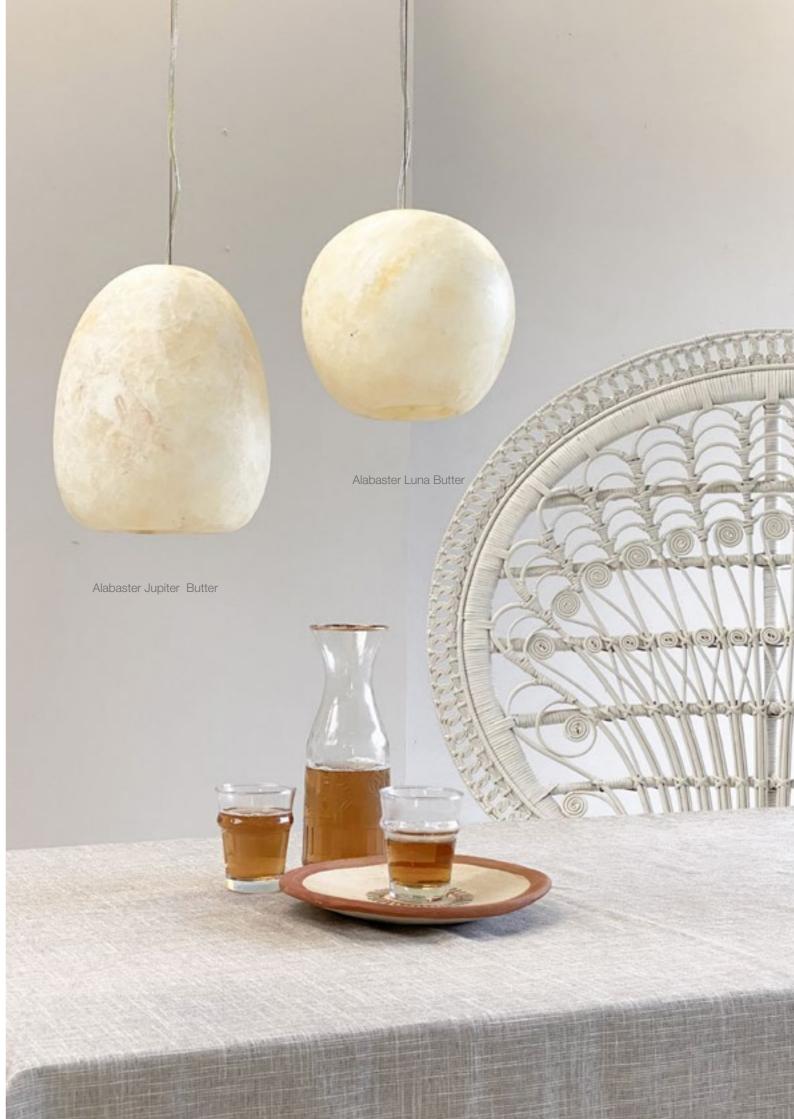

This type of stone is known since the pharaos in Egypt and was found in the old city Albastron.

The local craftsmen have inherited their skills to work with this stone over many generations and thousands of years.

Its colour is the perfect natural and soft shade for a lamp or candle holder.

Alabaster is a porous stone. That's why the light shines through it so beautifully.

Alabaster M Amber

Alabaster S Ivory

Alabaster M Ivory

## Tablelamps

Clay Casablanca White

Clay Amfora S Terra

Clay Amfora L Terra

Alabaster Luna L Butter

Alabaster Luna S Amber

Alabaster Luna L Amber

Ball Filisky S Silver