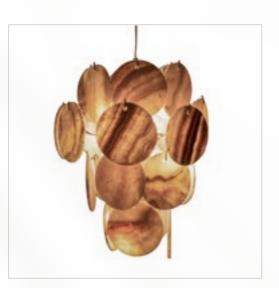

#### Accessories

Kitchenware Vases

Probably you know the loofal as a sponge for a good body scrub?

This vegatable has an incredibly detailed surface. It looks like condand other precious materials from the sea.

We gave them a new fabulous life as poetic lampshades. Often designs and patterns that are harvested directly from water are the best!

Loofah Gab M Naturel

Loofah S Naturel

Simple, sturdy but poetic at the same time... About has it all!