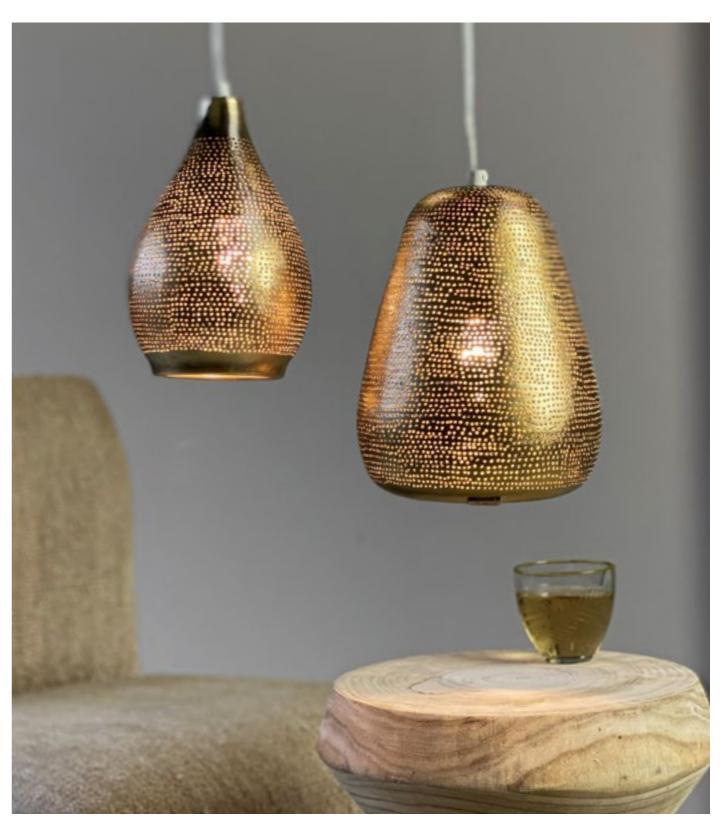

The patterny you see in the brass Zenza Lights are punctured by hand, without the use of any stencils. Therefor each lamp is wrighted

Ball Filisky Small Silver

Ball Filisky Medium Silver

Ball Filisky XL Silver