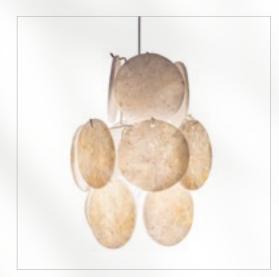

#### Accessories

Kitchenware Vases

Probably you know the loofal as a sponge for a good body scrub?

This vegatable has an incredibly detailed surface. It looks like condand other precious materials from the sea.

We gave them a new fabulous life as poetic lampshades. Often designs and patterns that are harvested directly from water are the best!

Loofah Gab M Naturel

Loofah S Naturel

Simple, sturdy but poetic at the same time... About has it all!