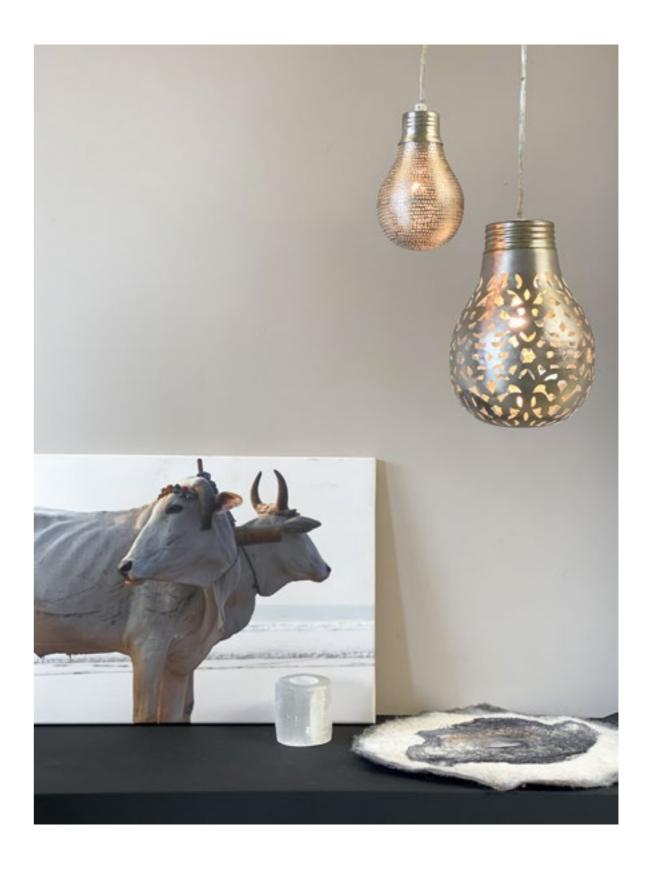

The patterny you see in the brass Zenza Lights are punctured by hand, without the use of any stencils. Therefor each lamp is wrighted

Ball Filisky Small Silver

Ball Filisky Medium Silver

Ball Filisky XL Silver