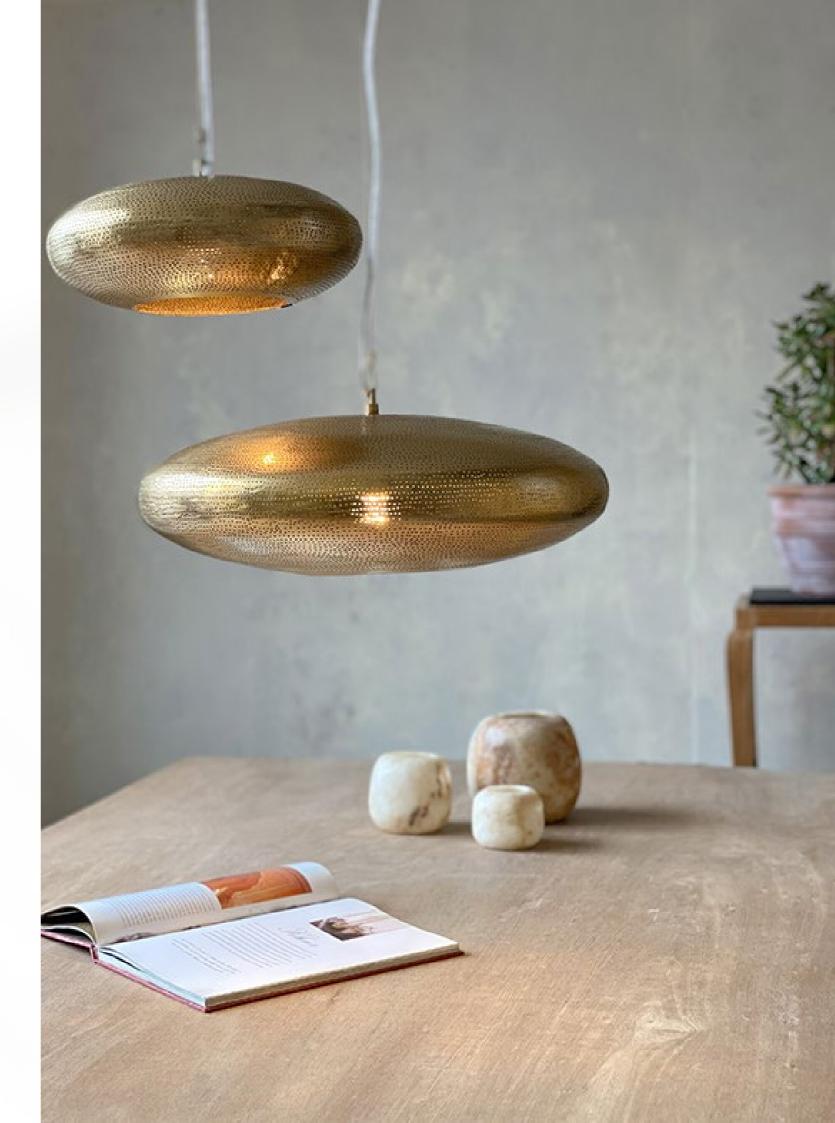

The patterny you see in the brass Zenza Lights are punctured by hand, without the use of any stencils. Therefor each lamp is wrighted

Ball Filisky Small Silver

Ball Filisky Medium Silver

Ball Filisky XL Silver