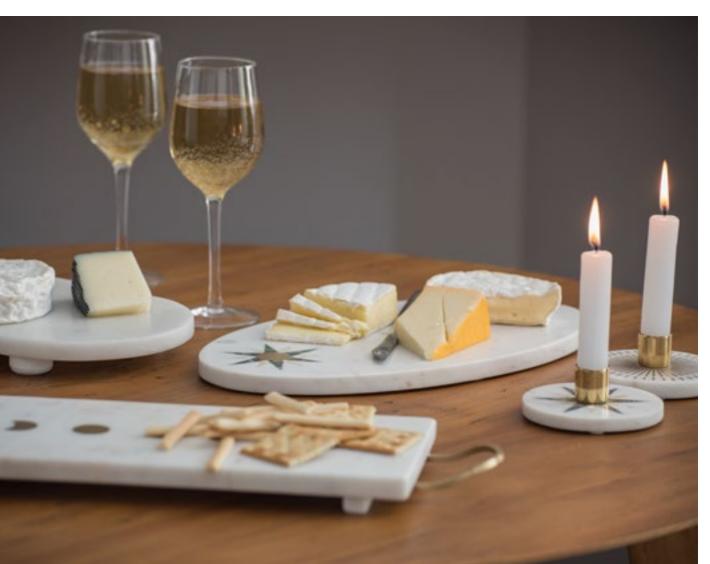

# Mosaic tables hand chopped clay tiles

Zelige Table Star Blush

Zelige table Round Black

Zelige Dining Table

Pearly Marble Pestle & Mortal Grey

Marble Moon Oval Tray White

Marble Celestial Oblong Tray White

Pearly Marble Pestle & Mortal White

Marble Star Oval Tray White

Marble Celestial Tray Grey

Caraf Liver

Coneck Vase Terra

Smart Vase Mist

Zigzag Vase Liver

Drop Vase Brown

Heather Vase

Zigzag Vase Black

Amfora Vase Brown

Amfora Vase Terra

Miro Vase Black L

Miro Vase Brown

Miro Vase Mist

Marble Waxholder S - M - L

Star Candle Holder White

Star Candle Holder Grey

Daisy Waxholder S

Striped candle holder S

Striped candle holder M

Striped candle holder L

Flask Candle Holder M

Waxholder Cup Filisky Gold