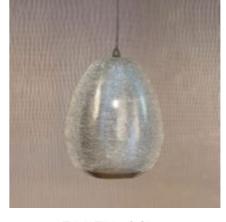

The patterny you see in the brass Zenza Lights are punctured by hand, without the use of any stencils. Therefor each lamp is wrighted

Ball Filisky Small Silver

Ball Filisky Medium Silver

Ball Filisky XL Silver