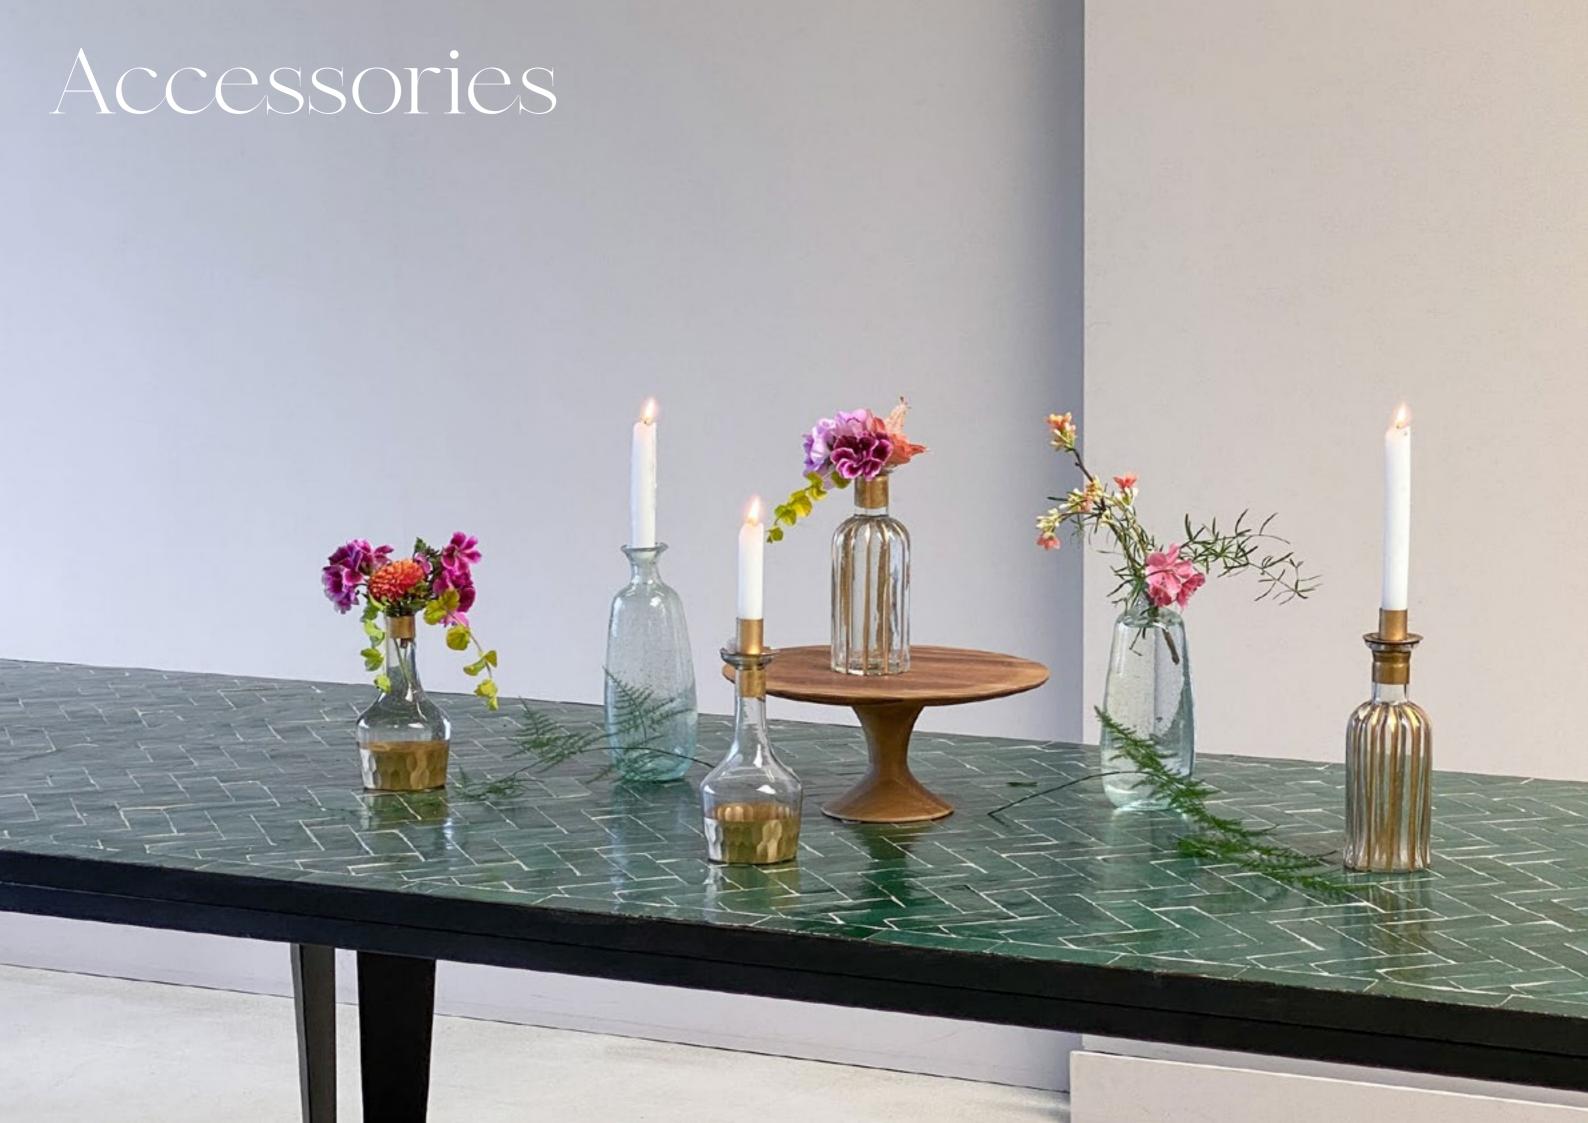

#### Accessories

Kitchenware Vases

Probably you know the loofal as a sponge for a good body scrub?

This vegatable has an incredibly detailed surface. It looks like condand other precious materials from the sea.

Pearly Marble Pestle & Mortal White

Marble Star Oval Tray White

Marble Celestial Tray Grey

Caraf Liver

Coneck Vase Terra

Smart Vase Mist

Zigzag Vase Liver

Drop Vase Brown

Heather Vase

Zigzag Vase Black

Amfora Vase Brown

Amfora Vase Terra

Miro Vase Black L

Miro Vase Brown

Miro Vase Mist

Marble Waxholder S - M - L

Star Candle Holder White

Star Candle Holder Grey

Daisy Waxholder S

Striped candle holder S

Striped candle holder M

Striped candle holder L

Flask Candle Holder M

Waxholder Cup Filisky Gold

Waxholder Round Filisky Gold

Waxholder Lotus Gold

Waxholder Lotus Zenith Gold

Waxholder Gabs Filisky Gold

Waxholder Hand Single Gold

Waxholder Hand Double Gold

Waxholder Moon Gold

Start your evening with

Zenzational candle lights

Filisky Waxholder Silver

Waxholder Round Silver

Waxholder Gabs Silver

Waxholder Cup Fan Silver

Waxholder Round Fan Silver

Waxholder Gabs Fan Silver

Waxholder Hand Single Silver

Waxholder Hand Double Silver

Waxholder Moon Silver

Waxholder Alabaster Ivory S - XXL