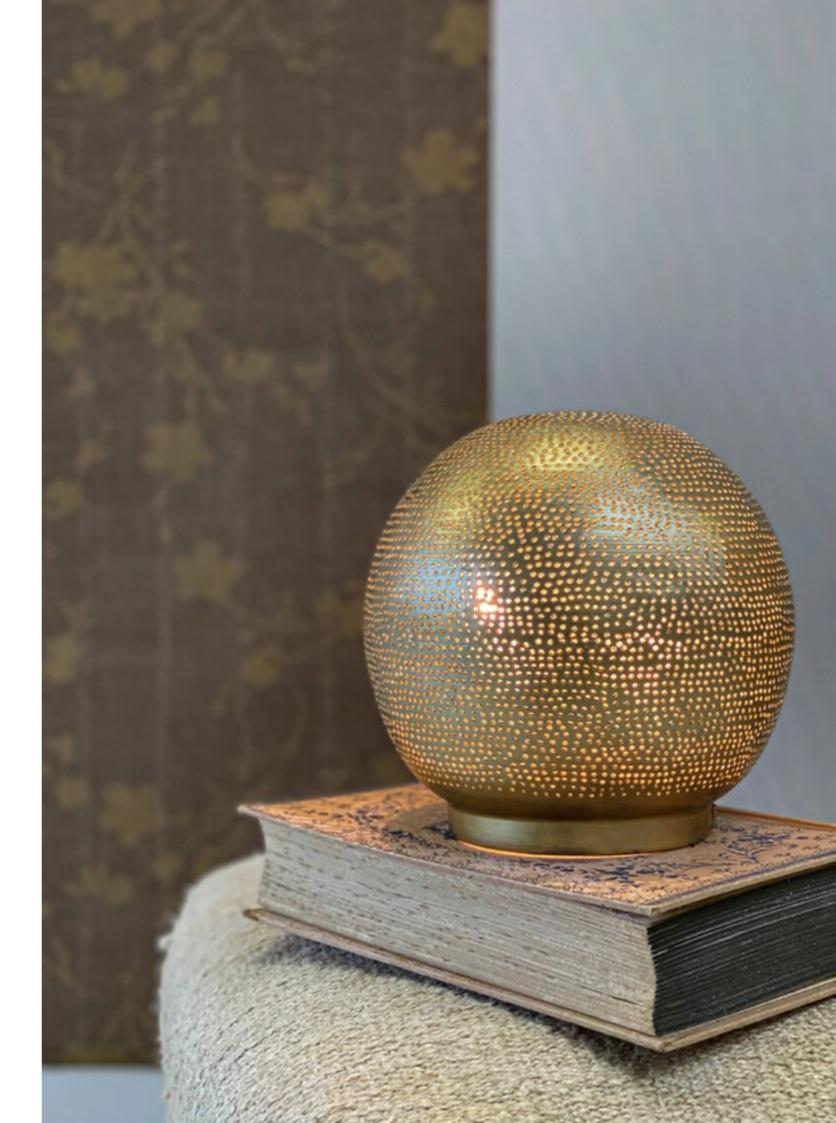

The patterny you see in the brass Zenza Lights are punctured by hand, without the use of any stencils. Therefor each lamp is wrighted

Ball Filisky Small Silver

Ball Filisky Medium Silver

Ball Filisky XL Silver