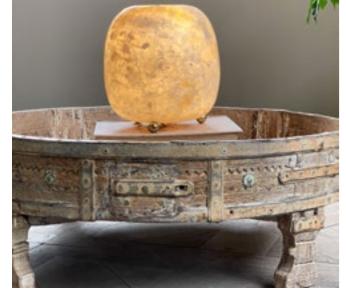

Its colour is the perfect natural and soft shade for a lamp or candle holder.

Alabaster is a porous stone. That's why the light shines through it so beautifully.

Alabaster M Amber

Alabaster S Ivory

Alabaster M Ivory