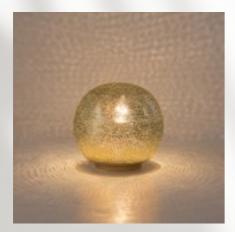

The patterny you see in the brass Zenza Lights are punctured by hand, without the use of any stencils. Therefor each lamp is wrighted

Ball Filisky Small Silver

Ball Filisky Medium Silver

Ball Filisky XL Silver