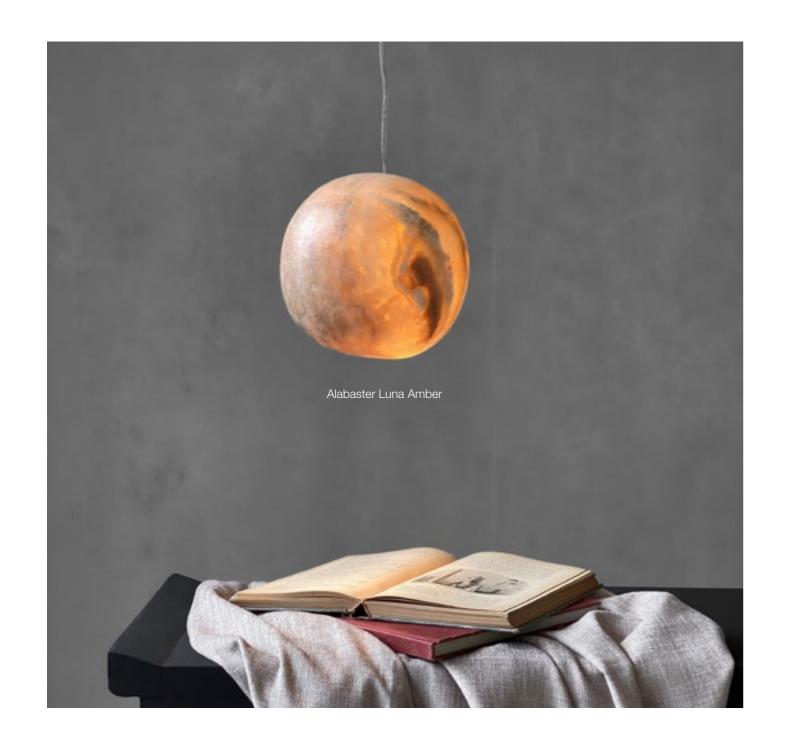

This type of stone is known since the pharaos in Egypt and was found in the old city Albastron.

The local craftsmen have inherited their skills to work with this stone over many generations and thousands of years.

Its colour is the perfect natural and soft shade for a lamp or candle holder.

Alabaster is a porous stone. That's why the light shines through it so beautifully.

Alabaster M Amber

Alabaster S Ivory

Alabaster M Ivory