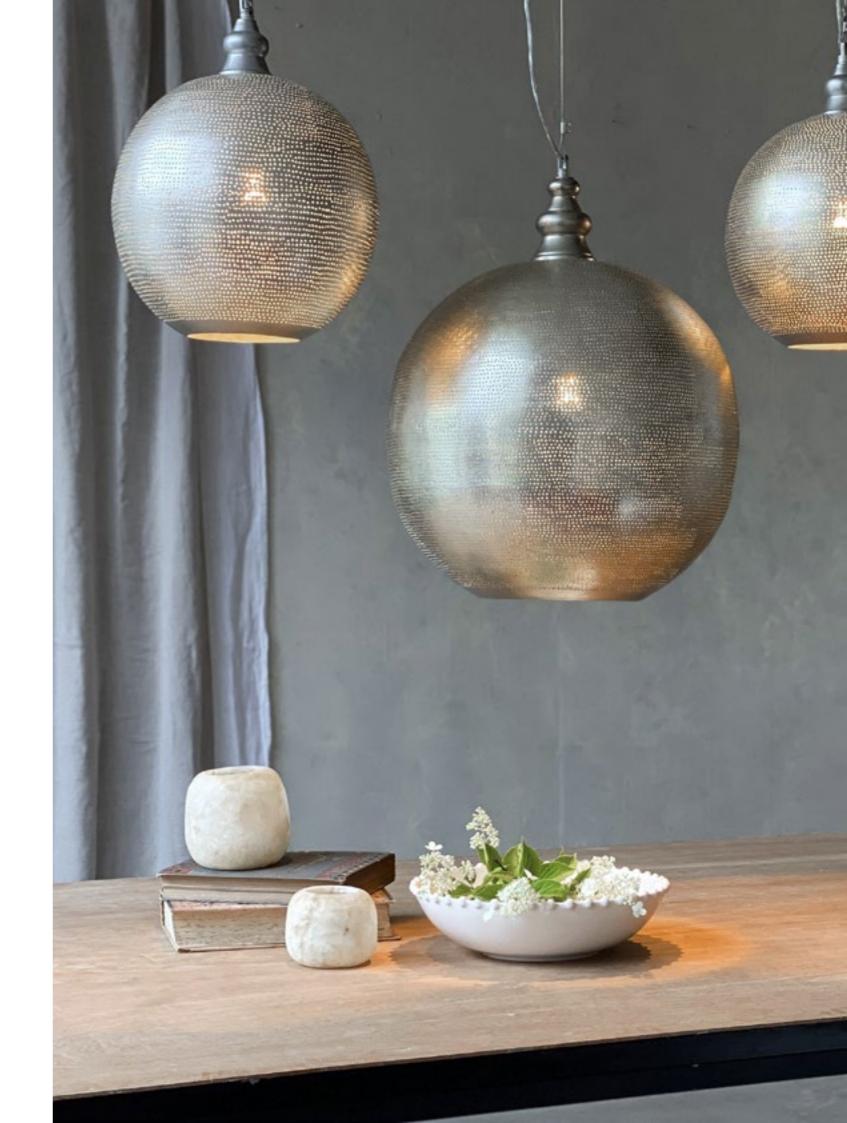

The patterny you see in the brass Zenza Lights are punctured by hand, without the use of any stencils. Therefor each lamp is wrighted

Ball Filisky Small Silver

Ball Filisky Medium Silver

Ball Filisky XL Silver