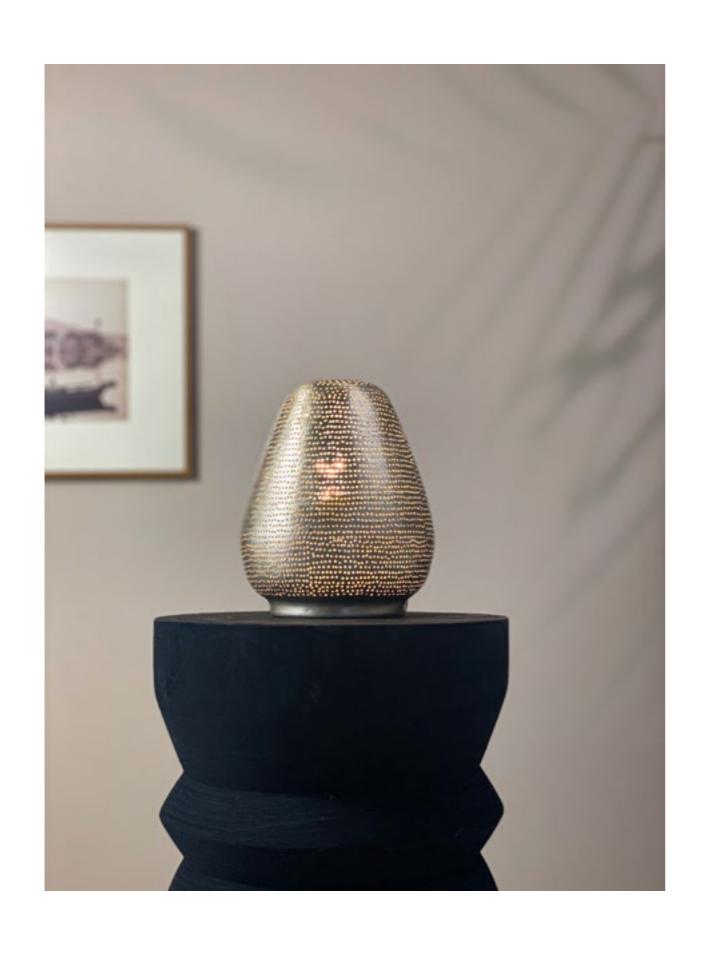

The patterny you see in the brass Zenza Lights are punctured by hand, without the use of any stencils. Therefor each lamp is wrighted

Ball Filisky Small Silver

Ball Filisky Medium Silver

Ball Filisky XL Silver