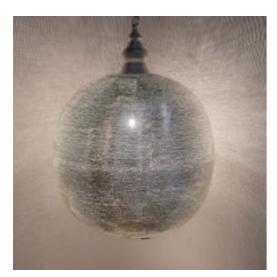

The patterny you see in the brass Zenza Lights are punctured by hand, without the use of any stencils. Therefor each lamp is wrighted

Ball Filisky Small Silver

Ball Filisky Medium Silver

Ball Filisky XL Silver