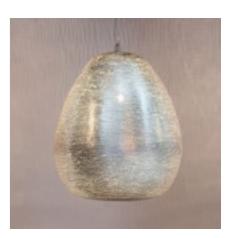

The patterny you see in the brass Zenza Lights are punctured by hand, without the use of any stencils. Therefor each lamp is wrighted

Ball Filisky Small Silver

Ball Filisky Medium Silver

Ball Filisky XL Silver