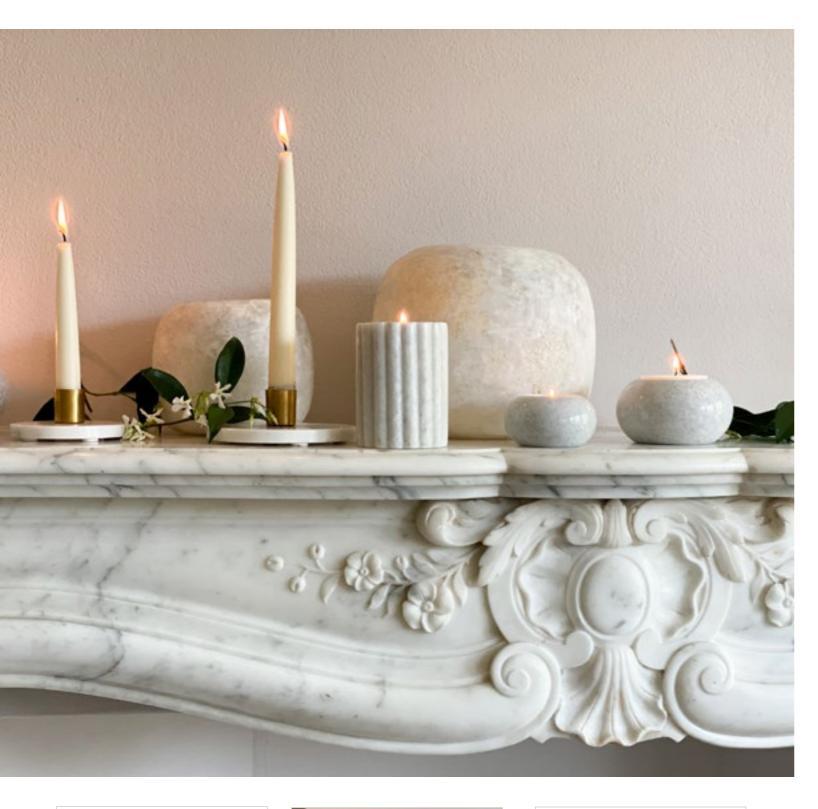

This type of stone is known since the pharaos in Egypt and was found in the old city Albastron.

The local craftsmen have inherited their skills to work with this stone over many generations and thousands of years.

Its colour is the perfect natural and soft shade for a lamp or candle holder.

Alabaster is a porous stone. That's why the light shines through it so beautifully.

Alabaster M Amber

Alabaster S Ivory

Alabaster M Ivory

Waxholder Hand Double Silver

Waxholder Moon Silver

Waxholder Alabaster Ivory S - XXL