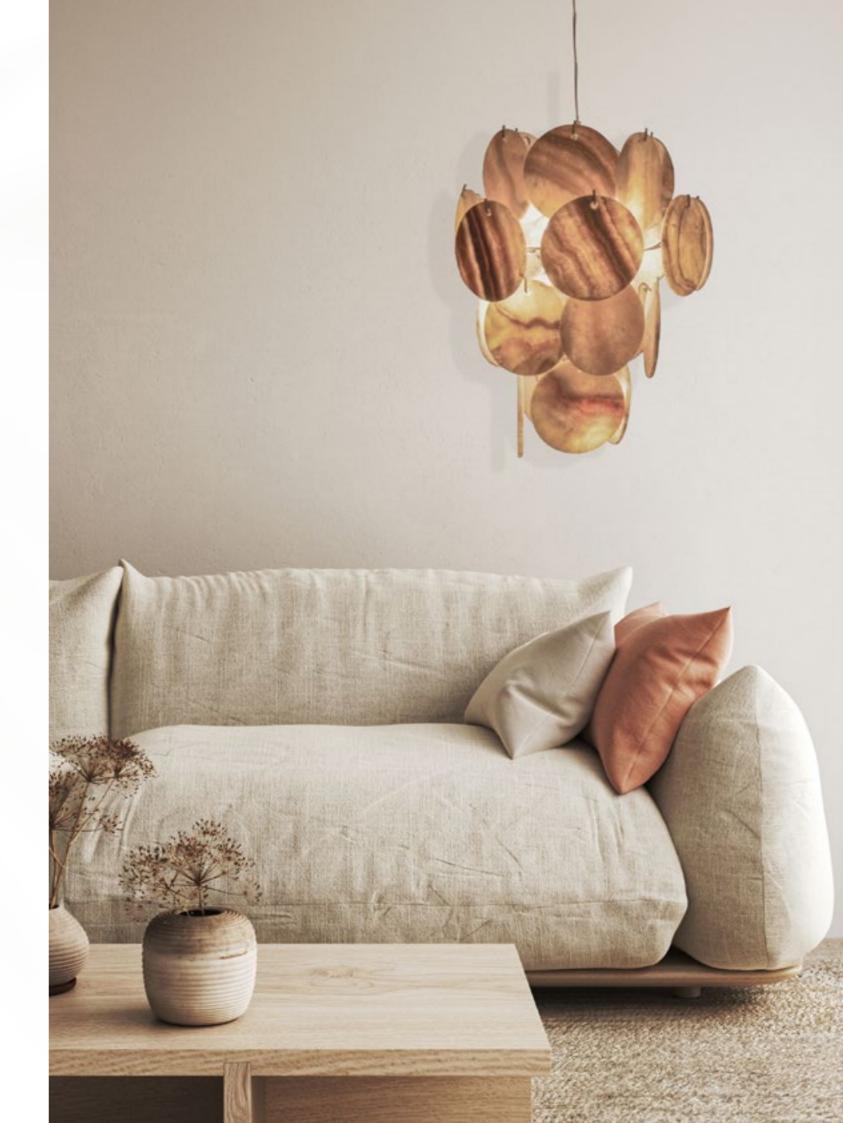

This type of stone is known since the pharaos in Egypt and was found in the old city Albastron.

The local craftsmen have inherited their skills to work with this stone over many generations and thousands of years.

Its colour is the perfect natural and soft shade for a lamp or candle holder.

Alabaster is a porous stone. That's why the light shines through it so beautifully.

Alabaster M Amber

Alabaster S Ivory

Alabaster M Ivory