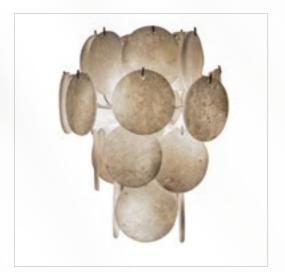

#### Accessories

Kitchenware Vases

Probably you know the loofal as a sponge for a good body scrub?

This vegatable has an incredibly detailed surface. It looks like condand other precious materials from the sea.

We gave them a new fabulous life as poetic lampshades. Often designs and patterns that are harvested directly from water are the best!

Loofah Gab M Naturel

Loofah S Naturel

Simple, sturdy but poetic at the same time... About has it all!