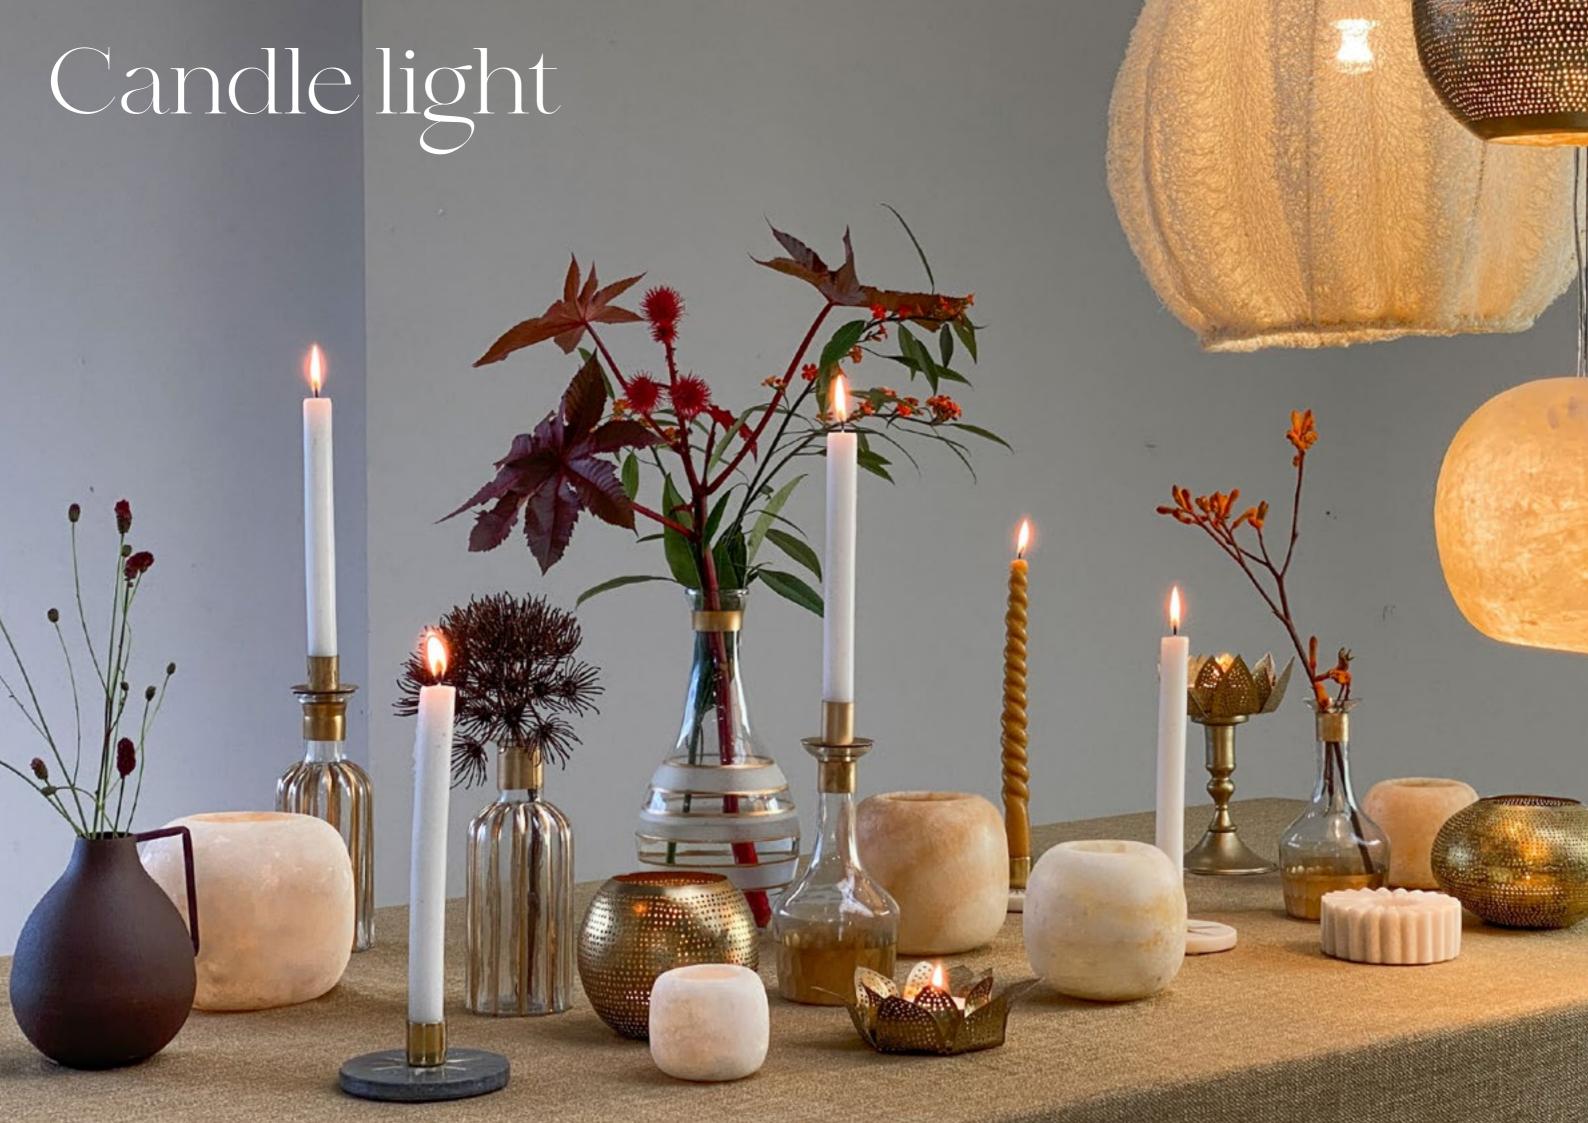

#### Candle light

Waxholders Candleholders

Star Candle Holder White

Star Candle Holder Grey

Daisy Waxholder S

Striped candle holder S

Striped candle holder M

Striped candle holder L

Flask Candle Holder M

Waxholder Cup Filisky Gold

Waxholder Round Filisky Gold

Waxholder Lotus Gold

Waxholder Lotus Zenith Gold

Waxholder Gabs Filisky Gold

Waxholder Hand Single Gold

Waxholder Hand Double Gold

Waxholder Moon Gold

Start your evening with

Zenzational candle lights

Filisky Waxholder Silver

Waxholder Round Silver

Waxholder Gabs Silver

Waxholder Cup Fan Silver

Waxholder Round Fan Silver

Waxholder Gabs Fan Silver

Waxholder Hand Single Silver

Waxholder Hand Double Silver

Waxholder Moon Silver

Waxholder Alabaster Ivory S - XXL