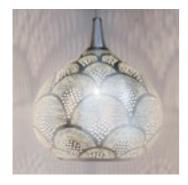

The patterny you see in the brass Zenza Lights are punctured by hand, without the use of any stencils. Therefor each lamp is wrighted

Ball Filisky Small Silver

Ball Filisky Medium Silver

Ball Filisky XL Silver