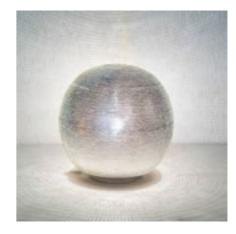

The patterny you see in the brass Zenza Lights are punctured by hand, without the use of any stencils. Therefor each lamp is wrighted

Ball Filisky Small Silver

Ball Filisky Medium Silver

Ball Filisky XL Silver