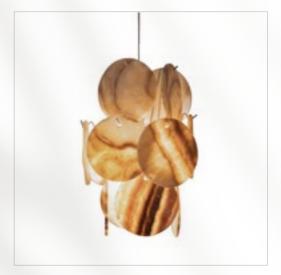

#### Accessories

Kitchenware Vases

Probably you know the loofal as a sponge for a good body scrub?

This vegatable has an incredibly detailed surface. It looks like condand other precious materials from the sea.

We gave them a new fabulous life as poetic lampshades. Often designs and patterns that are harvested directly from water are the best!

Loofah Gab M Naturel

Loofah S Naturel

Simple, sturdy but poetic at the same time... About has it all!