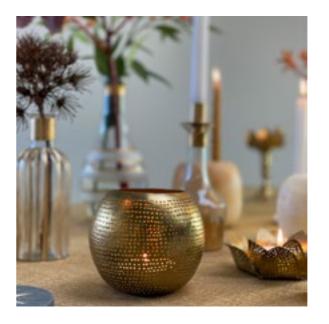

The patterny you see in the brass Zenza Lights are punctured by hand, without the use of any stencils. Therefor each lamp is wrighted

Ball Filisky Small Silver

Ball Filisky Medium Silver

Ball Filisky XL Silver

Star Candle Holder White

Star Candle Holder Grey

Daisy Waxholder S

Striped candle holder S

Striped candle holder M

Striped candle holder L

Flask Candle Holder M

Waxholder Cup Filisky Gold

Waxholder Round Filisky Gold

Waxholder Lotus Gold

Waxholder Lotus Zenith Gold

Waxholder Gabs Filisky Gold

Waxholder Hand Single Gold

Waxholder Hand Double Gold

Waxholder Moon Gold

Start your evening with

Zenzational candle lights

Filisky Waxholder Silver

Waxholder Round Silver

Waxholder Gabs Silver

Waxholder Cup Fan Silver

Waxholder Round Fan Silver

Waxholder Gabs Fan Silver

Waxholder Hand Single Silver