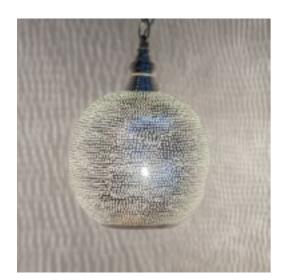

The patterny you see in the brass Zenza Lights are punctured by hand, without the use of any stencils. Therefor each lamp is wrighted

Ball Filisky Small Silver

Ball Filisky Medium Silver

Ball Filisky XL Silver