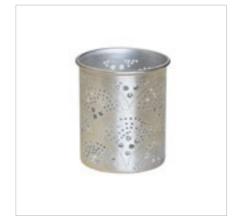

The patterny you see in the brass Zenza Lights are punctured by hand, without the use of any stencils. Therefor each lamp is wrighted

Ball Filisky Small Silver

Ball Filisky Medium Silver

Ball Filisky XL Silver

Ball Filisky XXL Silver

Tahrir Mini Filisky Silver

Tahrir Filisky S Silver

Tahrir Filisky L Silver

Tahrir Mini Fan Silver

Tahrir Filigros S Silver

Tahrir Filigros L Silver

Princess Fan S Silver